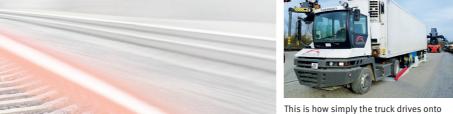

# The easy shift from road to rail

the terminal ramp and sets the trailer down at the centre.

The trailer, on the NiKRASA lifting device, is then lifted onto a pocket wagon by a gantry crane or reach stacker.