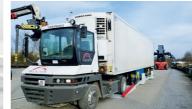

### Your semi-trailer can't be lifted by crane or reach stacker? No problem. We close the gap between road and rail with NiKRASA.

Until now, once you had decided to use road haulage, you were bound to that means or transport even when a change to the rails – for instance in long distance transport – would have had great commercial advantages.

New flexibility is provided by **NiKRASA**, which was developed by us in cooperation with the bayernhafen Gruppe and LKZ Prien. NiKRASA stands for Nicht KRAnbare SAttelauflieger, non-craneable semi-trailers, indcating the problem for which the product is the solution. Trailers which previously could not be loaded are now easily shifted from road to rail.

The practical experience of shippers, forwarders or hauliers and terminal operators was taken into account in equal measure in the development of the system. The great advantage of NiKRASA is that it requires no change in the processes and equipment used (your truck). The system is compatible with the usual standards on the market, and can be used very flexibly and simply.