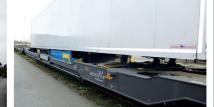

# The easy shift from road to rail

the terminal ramp and sets the trailer down at the centre.

The trailer, on the NiKRASA lifting device, is then lifted onto a pocket wagon by a gantry crane or reach stacker.

The terminal ramp remains at the loading point. while the NiKRASA lifting device goes with the semi-trailer onto the rails. In that way, the trailer can be directly unloaded from the train at the destination terminal