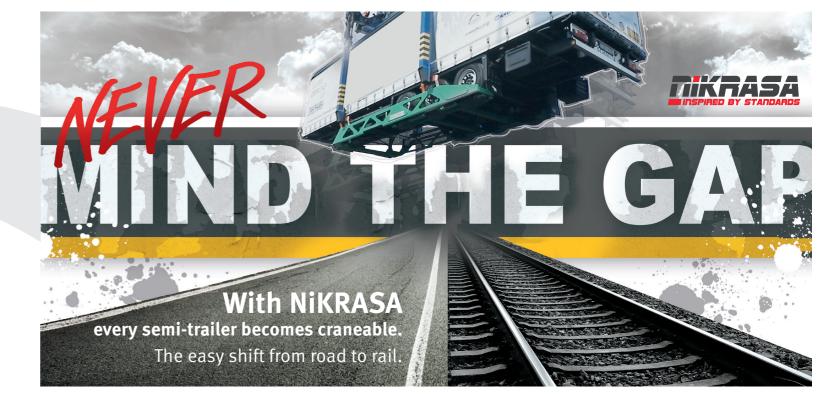

# With Nikrasa

every semi-trailer becomes craneable.

- II Transshipment in 3 easy steps
- II Easy booking: on demand
- II No additional investments
- II No modifications to your fleet
- II All services from a one stop shop

# The easy shift from road to rail

the terminal ramp and sets the trailer down at the centre.

The trailer, on the NiKRASA lifting device, is then lifted onto a pocket wagon by a gantry crane or reach stacker.

The terminal ramp remains at the loading point. while the NiKRASA lifting device goes with the semi-trailer onto the rails. In that way, the trailer can be directly unloaded from the train at the destination terminal