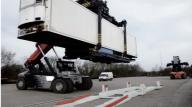

# The easy shift from road to rail

the terminal ramp and sets the trailer down at the centre.

The trailer, on the NiKRASA lifting device, is then lifted onto a pocket wagon by a gantry crane or reach stacker.

The terminal ramp remains at the loading point. while the NiKRASA lifting device goes with the semi-trailer onto the rails. In that way, the trailer can be directly unloaded from the train at the destination terminal